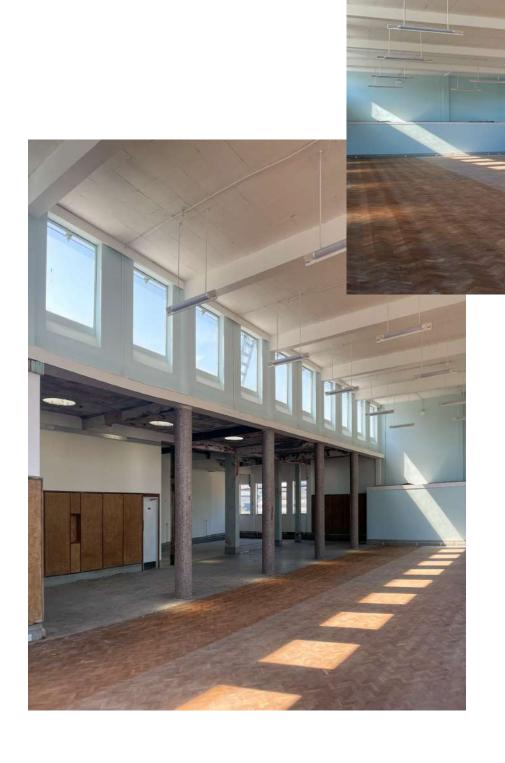

refurbishment, the previously underutilised buildings are now open and available to view.

The 100,000 sqft, 5.2 acre site provides new community event space, affordable workspace and new platforms for creativity that will help to safeguard the cultural and industrial landscape of the Royal Docks. As well as providing a significant amount of affordable workspace, our refurbishment of the site will create or safeguard a number of jobs and will provide space for businesses to grow.

Further information on the project and details of some of the events we have already hosted can be viewed in the booklet here:

https://www.dropbox.com/s/x4imd6py6xqt2ga/The%20Factory%20Brochure%202022%20V.3.pdf?dl=0

## The Factory

Unit A - Ground Floor Images







# The Factory

Unit A - First Floor Images



# The Factory

Unit A - Exterior Images