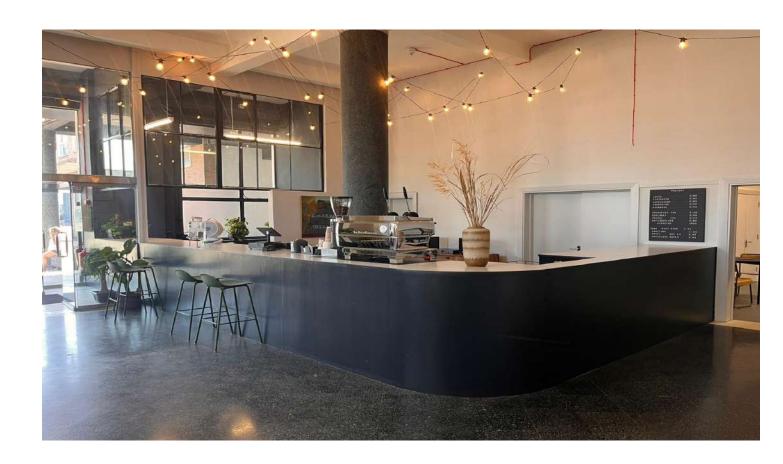

Silvertown / North Woolwich. After a year of refurbishment, the previously underutilised buildings are now open and available to view.

The 100,000 sqft, 5.2 acre site provides new community event space, affordable workspace and new platforms for creativity that will help to safeguard the cultural and industrial landscape of the Royal Docks. As well as providing a significant amount of affordable workspace, our refurbishment of the site will create or safeguard a number of jobs and will provide space for businesses to grow.

Further information on the project and details of some of the events we have already hosted can be viewed in the booklet here:

https://www.dropbox.com/s/x4imd6py6xqt2ga/The%20Factory%20Brochure%202022%20V.3.pdf?dl=0

## The Factory

Unit A - Ground Floor Images







# The Factory

Unit A - First Floor Images



# The Factory

Unit A - Exterior Images