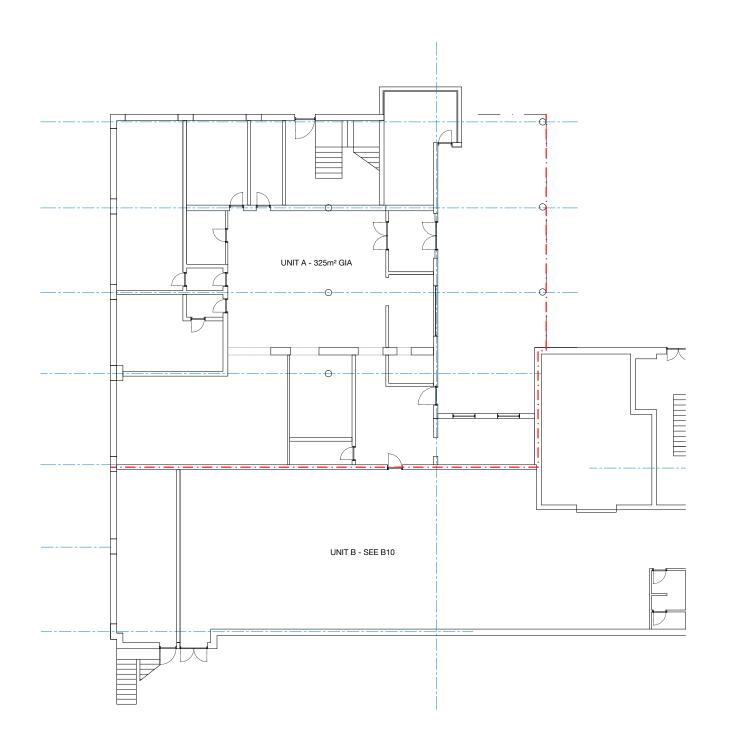

SODA Nine | Compton Courtyard 40 Compton Street London | EC1V 0BD

job title THE FACTORY THIS IS PROJEKT drawing title UNIT A EXISTING PLAN FIRST FLOOR

status INFORMATION drawing no. revision scale 1:200 @A3 1:100 @A1 A11 job no. A435

## GENERAL NOTES

All drawings based on Beep Studio survey dated May 2020. Note that no on-site survey has been carried out by Beep Studio and no check dimensions have been supplied. All dimensions to be checked on site.