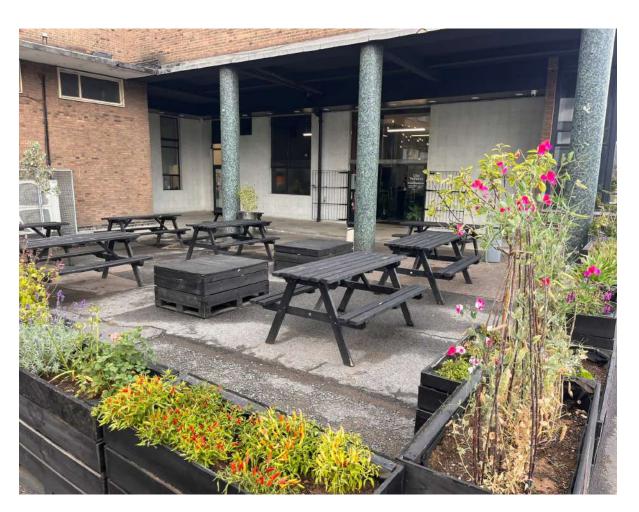

uildings are now open and available to view.

The 100,000 sqft, 5.2 acre site provides new community event space, affordable workspace and new platforms for creativity that will help to safeguard the cultural and industrial landscape of the Royal Docks. As well as providing a significant amount of affordable workspace, our refurbishment of the site will create or safeguard a number of jobs and will provide space for businesses to grow.

Further information on the project and details of some of the events we have already hosted can be viewed in the booklet here:

https://www.dropbox.com/s/x4imd6py6xqt2ga/The%20Factory%20Brochure%202022%20V.3.pdf?dl=0

## The Factory

Unit A - Ground Floor Images







# The Factory

Unit A - First Floor Images



# The Factory

Unit A - Exterior Images