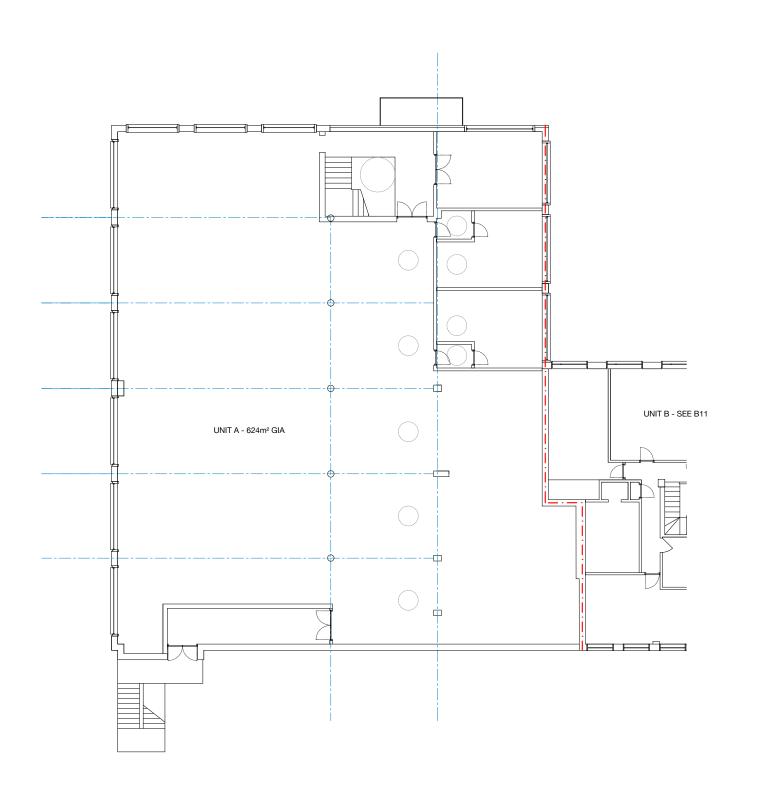

SODA Nine | Compton Courtyard 40 Compton Street London | EC1V 0BD

job title THE FACTORY THIS IS PROJEKT

drawing title
UNIT A EXISTING PLAN
GROUND FLOOR

status INFORMATION drawing no. revision scale 1:200 @A3 1:100 @A1 A10 job no. A435

## GENERAL NOTES

All drawings based on Beep Studio survey dated May 2020. Note that no on-site survey has been carried out by Beep Studio and no check dimensions have been supplied. All dimensions to be checked on site.