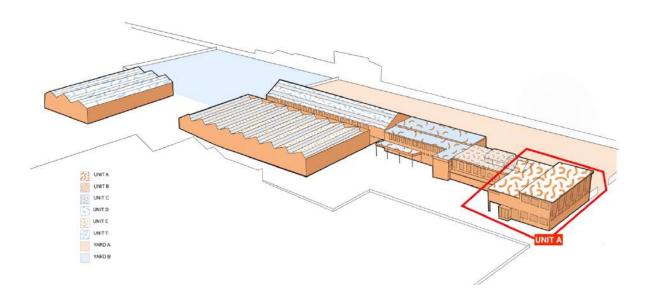

rement
Certificate stamped and independently certified or otherwise to show
their suitability. Materials should be in accordance with BS8000 series
of documents and other accepted good practice (e.g. Quality assured
to ISO9000).

KEY PLAN



## GENERAL NOTES

All drawings based on Beep Studio survey dated May 2020. Note that no on-site survey has been carried out by Beep Studio and no check dimensions have been supplied. All dimensions to be checked on site.









SODA Nine | Compton Courtyard 40 Compton Street London | EC1V 0BD

job title THE FACTORY THIS IS PROJEKT

drawing title
UNIT A EXISTING PLAN
GROUND FLOOR

status INFORMATION drawing no. revision scale 1:200 @A3 1:100 @A1 A10 job no. A435



4 Thameside Industrial Estate Factory Road London E16 2HB www.thefactoryproject.co.uk



The Factory is a new initiative by Projekt, an affordable work and event space developer.

The Factory is a new creative work and event space located on Factory Road in Silvertown / North Woolwich. After a year of refurbishment, the previously underutilised buildings are now open and available to view.

The 100,000 sqft, 5.2 acre site provides new community event space, affordable workspace and new platforms for creativity that will help to safeguard the cultural and industrial landscape of the Royal Docks. As well as providing a significant amount of affordable workspace, our refurbishment of the site will create or safeguard a number of jobs and will provide space for businesses to grow.

Further information on the project and details of some of the events we have already hosted can be