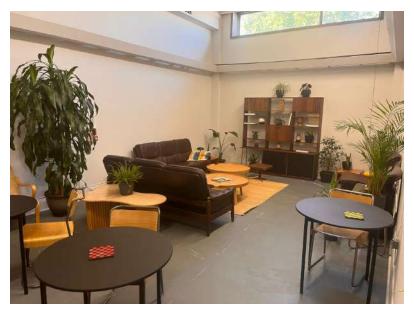

in Silvertown / North Woolwich. After a year of refurbishment, the previously underutilised buildings are now open and available to view.

The 100,000 sqft, 5.2 acre site provides new community event space, affordable workspace and new platforms for creativity that will help to safeguard the cultural and industrial landscape of the Royal Docks. As well as providing a significant amount of affordable workspace, our refurbishment of the site will create or safeguard a number of jobs and will provide space for businesses to grow.

Further information on the project and details of some of the events we have already hosted can be viewed in the booklet here:

https://www.dropbox.com/s/x4imd6py6xqt2ga/The%20Factory%20Brochure%202022%20V.3.pdf?dl=0

## The Factory

Unit A - Ground Floor Images







# The Factory

Unit A - First Floor Images



# The Factory

Unit A - Exterior Images