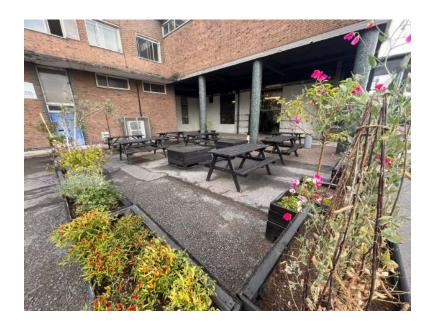

buildings are now open and available to view.

The 100,000 sqft, 5.2 acre site provides new community event space, affordable workspace and new platforms for creativity that will help to safeguard the cultural and industrial landscape of the Royal Docks. As well as providing a significant amount of affordable workspace, our refurbishment of the site will create or safeguard a number of jobs and will provide space for businesses to grow.

Further information on the project and details of some of the events we have already hosted can be viewed in the booklet here:

https://www.dropbox.com/s/x4imd6py6xqt2ga/The%20Factory%20Brochure%202022%20V.3.pdf?dl=0

## The Factory

Unit A - Ground Floor Images







# The Factory

Unit A - First Floor Images



# The Factory

Unit A - Exterior Images