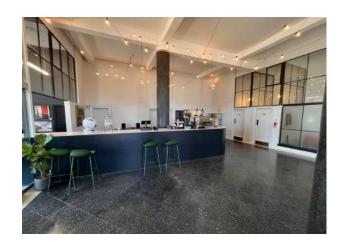

d in Silvertown / North Woolwich. After a year of refurbishment, the previously underutilised buildings are now open and available to view.

The 100,000 sqft, 5.2 acre site provides new community event space, affordable workspace and new platforms for creativity that will help to safeguard the cultural and industrial landscape of the Royal Docks. As well as providing a significant amount of affordable workspace, our refurbishment of the site will create or safeguard a number of jobs and will provide space for businesses to grow.

Further information on the project and details of some of the events we have already hosted can be viewed in the booklet here:

https://www.dropbox.com/s/x4imd6py6xqt2ga/The%20Factory%20Brochure%202022%20V.3.pdf?dl=0

## The Factory

Unit A - Ground Floor Images







# The Factory

Unit A - First Floor Images



# The Factory

Unit A - Exterior Images