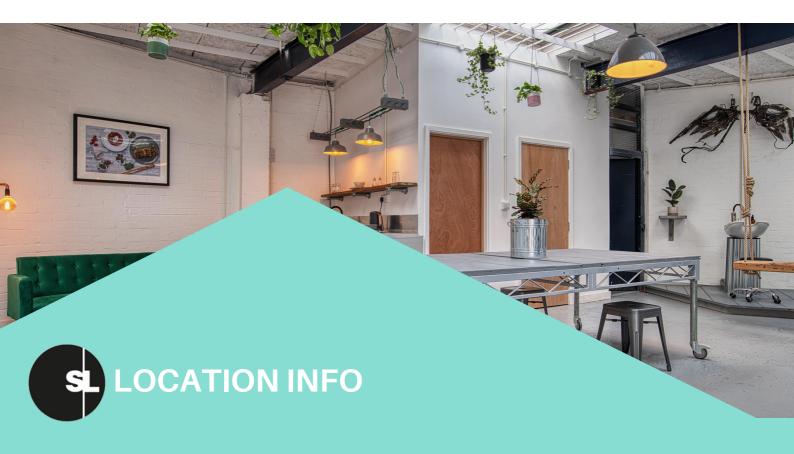

# **BELL GREEN STUDIOS ONE**

### THE WAREHOUSE - LONDON

| AREA        |           | 1000SQ FT    |
|-------------|-----------|--------------|
| SIZE        | L 10M / \ | W 10M / H 6M |
| INFINITY CO | VE 6      | SM X 6M X 3M |
| LIGHTING    | PHOTO & V | IDEO PRE LIT |
| KITCHEN & L | OUNGE     | YES          |
| FEATURE     | MAK       | E-UP STATION |
| FEATURE     |           | SHOWER       |

| FEATURE    | DRIVEIN                              |  |
|------------|--------------------------------------|--|
| FEATURE    | NATURAL DAYLIGHT                     |  |
| FEATURE    | COLARAMA, GREEN<br>SCREEN & BLACKOUT |  |
| RAIL LINKS | YES                                  |  |
| PARKING    | YES                                  |  |
| WIFI       | YES                                  |  |